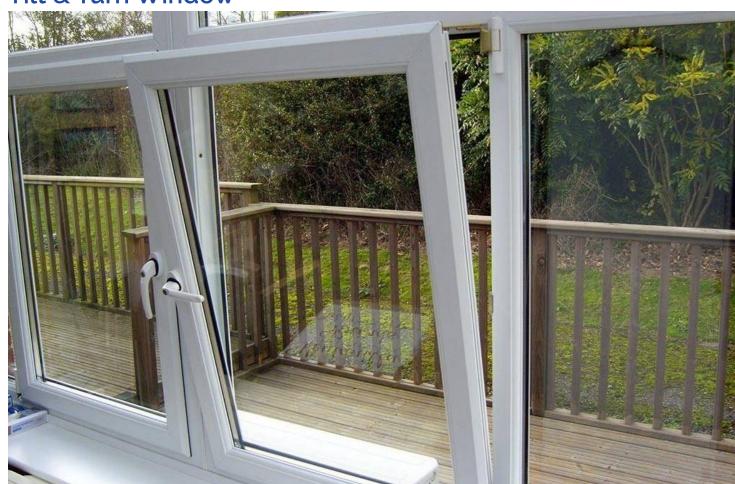

### **Tilt & Turn Window**

Tilt & Turn windows provide versatile ventilation and style, ideal for spaces requiring enhanced airflow and comfort.

Durakraft Tilt & Turn windows stand out as exceptionally versatile option. They boast multifunctionality, with the ability to tilt open at the top, offering controlled ventilation when needed, and swing open like doors for maximum airflow. The tilting feature keeps rain out while ensuring a well-ventilated room, all easily managed with a simple handle turn. These windows ensure both durability as well as aesthetic appeal. They are meant them for spaces requiring added ventilation and comfort.

#### **Product Detail**

- Contemporary, sleek soft-line profile design
- Enhanced performance with a 10 mm sash overlap
- Glazing options 4 mm to 32 mm
- Weather-resistant concealed heavy-duty hinges for easier cleaning and enhanced security
- Secure hardware fitting with standard steel reinforcements