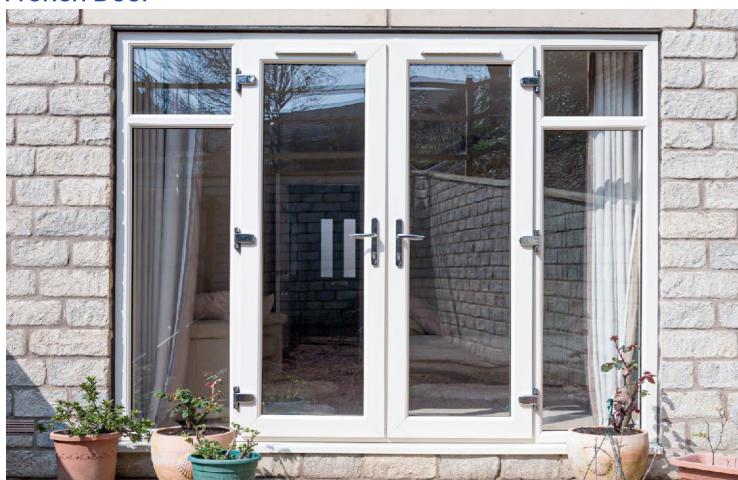

#### **French Door**

Brighten your living space with the timeless elegance of French Doors, seamlessly connecting indoors and outdoors with sophisticated style.

Durakraft French Doors, also known as double doors or double windows, offer a sophisticated means to seamlessly connect your home with the outdoor surroundings. Typically situated at the rear of the residence, they provide access to gardens or balconies. This concept of twin doors that swing open without an intervening barrier dates back to the 17th century and has significantly impacted French architectural aesthetics, contributing to the timeless elegance and grandeur seen in numerous European structures.

#### **Product Detail**

- Casement sashes suitable for French doors and French windows
- Available in opening-out and open-in modes
- Glazing options 4 mm to 32 mm
- Choice of numerous multi-point locking devices, including full perimeter locking
- French doors available threshold-less or with Aluminum low threshold
- Variety of hinge types, including concealed (invisible) hinges