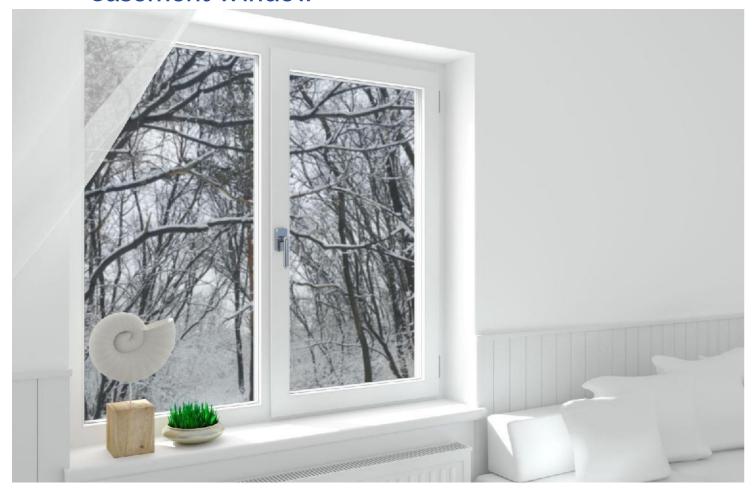

#### **Casement Window**

#### Choose flexibility and variety with our Casement Window range, designed to fit any window project seamlessly

Our casement window range is designed to fit any window project seamlessly.

The unmatched flexibility empowers customers with a wide variety of options perfectly tailored to their requirements. These windows blend perfectly with the current architectural design of the house and provide an ethereal experience to the consumer.

#### **Product Detail**

- Sleek and modern soft-line profile design
- 10 mm sash overlap for optimized performance
- Glazing options 4 mm to 32 mm in 60 standard casement series and 4 mm to 22 mm in 50 eco casement series
- · Choose between single or multi-point locking mechanisms
- Convenient built-in hardware placement for hinges, strikers, and more
- Secure hardware integration with steel reinforcements as the standard practice