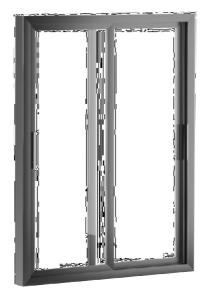

## **Sliding Window**

Sliding Windows offer platitude of options ranging from Single Track, Double track to three track. This results in marked flexibility for both fabricators and

These windows provide customers ability to customize with features such as fly screen to enhance its appeal. With various section sizes available, these sliding windows are suitable for both larger and smaller window openings. This versatility makes them an ideal choice for either replacing outdated windows or meeting the demands of the rapidly expanding construction sector.

The Sliding Window range offers versatile options for both fabricators and consumers, ideal for renovation or new construction in the growing industry.

#### **Product Detail**

- 2 track, 2.5 track, 3 track and monorail (1 track) options with flymesh
- Sliding window frame depth range in standard Sliding window are 60, 84, 94,
- Eco Sliding system Frame depth range are 50,80 & 90 mm
- Glazing options in Standard Sliding 4 mm to 18 mm And In eco Sliding system 4 mm to 8 mm
- Choice of single or multi-point locking devices for security.