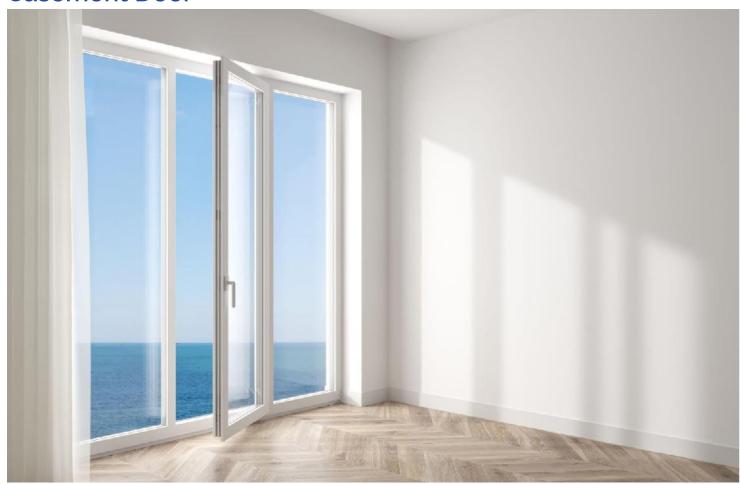

#### **Casement Window**

#### Choose flexibility and variety with our Casement Window range, designed to fit any window project seamlessly

Our casement window range is designed to fit any window project seamlessly.

The unmatched flexibility empowers customers with a wide variety of options perfectly tailored to their requirements. These windows blend perfectly with the current architectural design of the house and provide an ethereal experience to the consumer.

#### **Product Detail**

- Sleek and modern soft-line profile design
- 10 mm sash overlap for optimized performance
- Glazing options 4 mm to 32 mm in 60 standard casement series and 4 mm to 22 mm in 50 eco casement series
- · Choose between single or multi-point locking mechanisms
- Convenient built-in hardware placement for hinges, strikers, and more
- Secure hardware integration with steel reinforcements as the standard practice