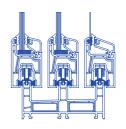

#### **Casement Window**

#### Choose flexibility and variety with our Casement Window range, designed to fit any window project seamlessly

Our casement window range is designed to fit any window project seamlessly.

The unmatched flexibility empowers customers with a wide variety of options perfectly tailored to their requirements. These windows blend perfectly with the current architectural design of the house and provide an ethereal experience to the consumer.

#### **Product Detail**

- Sleek and modern soft-line profile design
- 10 mm sash overlap for optimized performance
- Glazing options 4 mm to 32 mm in 60 standard casement series and 4 mm to 22 mm in 50 eco casement series
- · Choose between single or multi-point locking mechanisms
- Convenient built-in hardware placement for hinges, strikers, and more
- Secure hardware integration with steel reinforcements as the standard practice