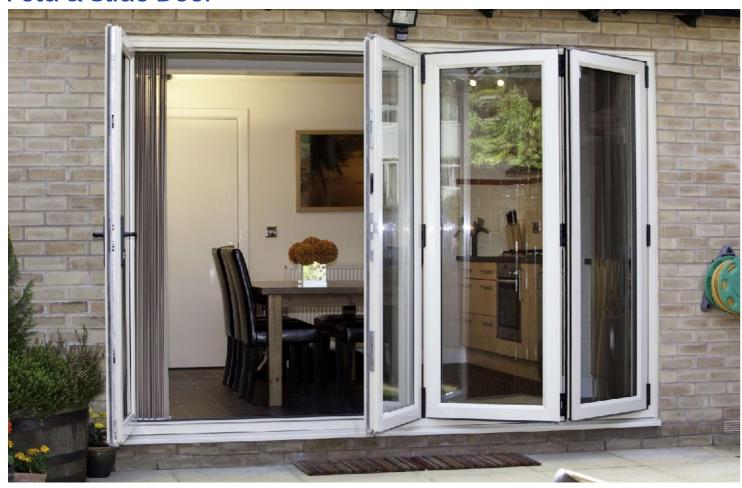

### Fold & Slide Door

Elevate your space with aesthetic visual appeal of Fold N Slide Doors system, combining superior performance, secure engineering, and seamless architectural integration.

The Durakraft Fold N Slide Doors system offers exceptional operational performance and seamless integration with diverse architectural styles and spaces. This door system is meticulously crafted using top-tier uPVC window and door profiles, featuring highquality hinges and locking mechanisms that guarantee reliability and security. The door's sliding mechanism is built upon robust design principles and expert engineering, ensuring a consistently smooth and dependable performance.

#### **Product Detail**

- Modern and Stylish Softline Aesthetics
- 10 mm Sash Overlap for Improved Performance
- Glazing options 4 mm to 32 mm
- Standard Multi-Point Perimeter Locking Mechanisms
- Sturdy Tandem Rollers for Effortless
- Included Secure Hardware Fitted into Steel Reinforcements