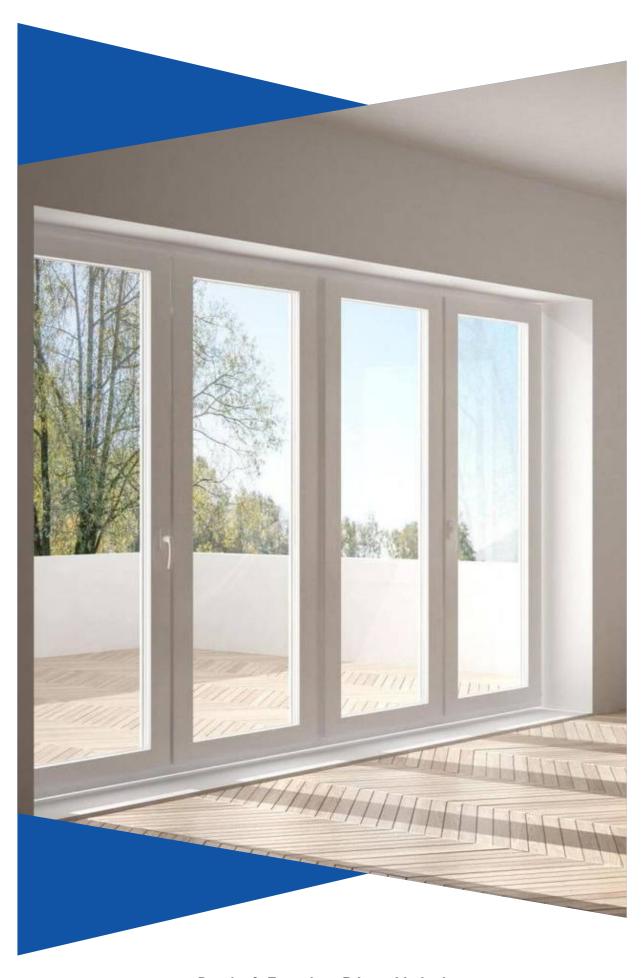

#### **Casement Window**

#### Choose flexibility and variety with our Casement Window range, designed to fit any window project seamlessly

Our casement window range is designed to fit any window project seamlessly.

The unmatched flexibility empowers customers with a wide variety of options perfectly tailored to their requirements. These windows blend perfectly with the current architectural design of the house and provide an ethereal experience to the consumer.

#### **Product Detail**

- Sleek and modern soft-line profile design
- 10 mm sash overlap for optimized performance
- Glazing options 4 mm to 32 mm in 60 standard casement series and 4 mm to 22 mm in 50 eco casement series
- · Choose between single or multi-point locking mechanisms
- Convenient built-in hardware placement for hinges, strikers, and more
- Secure hardware integration with steel reinforcements as the standard practice