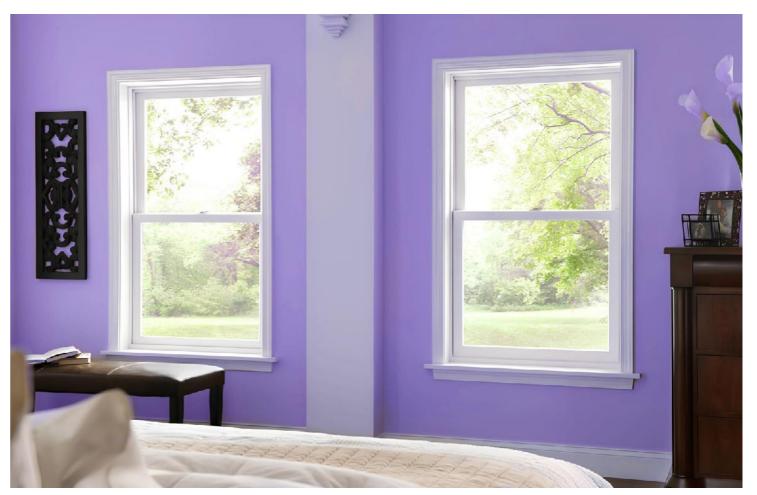

## **Sliding Window**

Sliding Windows offer platitude of options ranging from Single Track, Double track to three track. This results in marked flexibility for both fabricators and

These windows provide customers ability to customize with features such as fly screen to enhance its appeal. With various section sizes available, these sliding windows are suitable for both larger and smaller window openings. This versatility makes them an ideal choice for either replacing outdated windows or meeting the demands of the rapidly expanding construction sector.

The Sliding Window range offers versatile options for both fabricators and consumers, ideal for renovation or new construction in the growing industry.

#### **Product Detail**

- 2 track, 2.5 track, 3 track and monorail (1 track) options with flymesh
- Sliding window frame depth range in standard Sliding window are 60, 84, 94,
- Eco Sliding system Frame depth range are 50,80 & 90 mm
- Glazing options in Standard Sliding 4 mm to 18 mm And In eco Sliding system 4 mm to 8 mm
- Choice of single or multi-point locking devices for security.