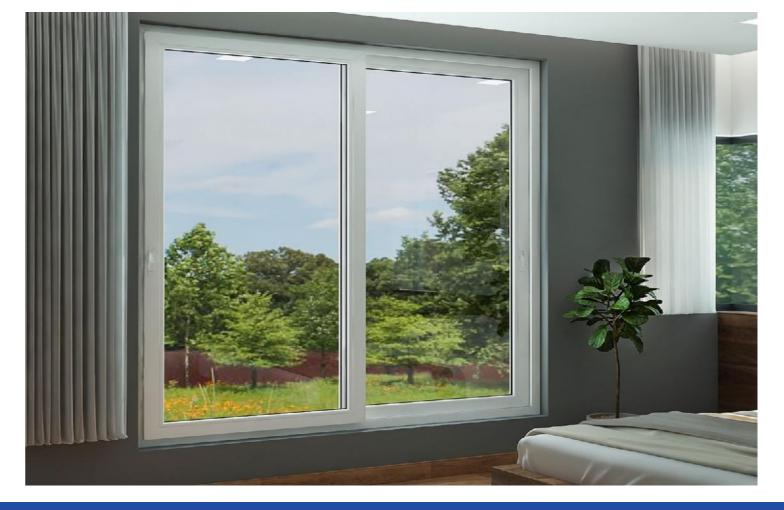

## **Sliding Window**

Sliding Windows offer platitude of options ranging from Single Track, Double track to three track. This results in marked flexibility for both fabricators and

These windows provide customers ability to customize with features such as fly screen to enhance its appeal. With various section sizes available, these sliding windows are suitable for both larger and smaller window openings. This versatility makes them an ideal choice for either replacing outdated windows or meeting the demands of the rapidly expanding construction sector.

The Sliding Window range offers versatile options for both fabricators and consumers, ideal for renovation or new construction in the growing industry.

#### **Product Detail**

- 2 track, 2.5 track, 3 track and monorail (1 track) options with flymesh
- Sliding window frame depth range in standard Sliding window are 60, 84, 94,
- Eco Sliding system Frame depth range are 50,80 & 90 mm
- Glazing options in Standard Sliding 4 mm to 18 mm And In eco Sliding system 4 mm to 8 mm
- Choice of single or multi-point locking devices for security.